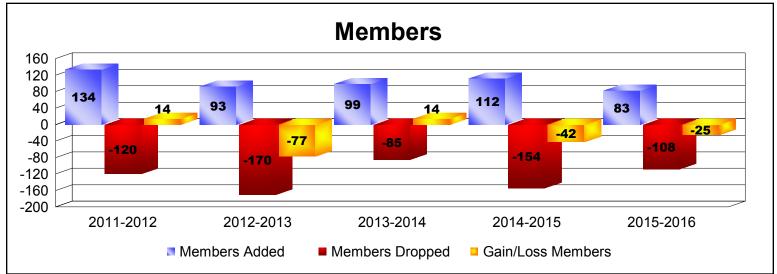

District 8 L

As of June 2016 Cumulative

| Year      | New<br>Clubs | Dropped<br>Clubs | Gain/<br>Loss<br>Clubs | New<br>Members | Charter<br>Members | Reinstate<br>Members | Transfer<br>Members | Total<br>Member<br>Added | Total<br>Members<br>Dropped | Gain/<br>Loss<br>Members |
|-----------|--------------|------------------|------------------------|----------------|--------------------|----------------------|---------------------|--------------------------|-----------------------------|--------------------------|
| 2011-2012 | 1            | -3               | -2                     | 71             | 57                 | 4                    | 2                   | 134                      | -120                        | 14                       |
| 2012-2013 | 0            | -3               | -3                     | 82             | 5                  | 1                    | 5                   | 93                       | -170                        | -77                      |
| 2013-2014 | 1            | 0                | 1                      | 66             | 31                 | 0                    | 2                   | 99                       | -85                         | 14                       |
| 2014-2015 | 0            | -2               | -2                     | 91             | 14                 | 2                    | 5                   | 112                      | -154                        | -42                      |
| 2015-2016 | 0            | -1               | -1                     | 78             | 1                  | 2                    | 2                   | 83                       | -108                        | -25                      |
| Average   | 0            | -2               | -1                     | 78             | 22                 | 2                    | 3                   | 104                      | -127                        | -23                      |