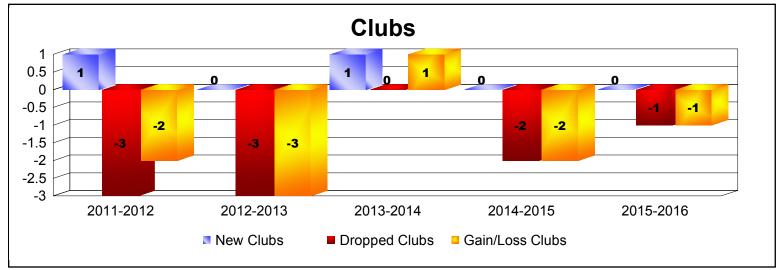

District 8 L

As of June 2016 Cumulative

| Year      | New<br>Clubs | Dropped<br>Clubs | Gain/<br>Loss<br>Clubs | New<br>Members | Charter<br>Members | Reinstate<br>Members | Transfer<br>Members | Total<br>Member<br>Added | Total<br>Members<br>Dropped | Gain/<br>Loss<br>Members |
|-----------|--------------|------------------|------------------------|----------------|--------------------|----------------------|---------------------|--------------------------|-----------------------------|--------------------------|
| 2011-2012 | 1            | -3               | -2                     | 71             | 57                 | 4                    | 2                   | 134                      | -120                        | 14                       |
| 2012-2013 | 0            | -3               | -3                     | 82             | 5                  | 1                    | 5                   | 93                       | -170                        | -77                      |
| 2013-2014 | 1            | 0                | 1                      | 66             | 31                 | 0                    | 2                   | 99                       | -85                         | 14                       |
| 2014-2015 | 0            | -2               | -2                     | 91             | 14                 | 2                    | 5                   | 112                      | -154                        | -42                      |
| 2015-2016 | 0            | -1               | -1                     | 78             | 1                  | 2                    | 2                   | 83                       | -108                        | -25                      |
| Average   | 0            | -2               | -1                     | 78             | 22                 | 2                    | 3                   | 104                      | -127                        | -23                      |